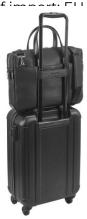

# **Specification**

The EMPIRE II is a classic and sophisticated high quality textured polyfleece briefcase. It has 2 outer pockets with hidden zippers, and several inner pockets in the front, that facilitate storage. The main compartment closes with a zipper and contains 2 padded dividers, compatible with a laptop up to 15'6" and a tablet up to 10". Its design, like all the products in this collection, was thought to the smallest detail which makes the EMPIRE II briefcase the ideal ally for everyday life, which doesn't go unnoticed. The versatility that is shown in the different forms of transport, is also noticeable in its trolley strap. The briefcase is supplied in a non-woven bag. EMPIRE SUITCASE II:  $380 \times 280 \times 80 \text{ mm}$  | Bag:  $500 \times 500 \times 80 \text{ mm}$ 