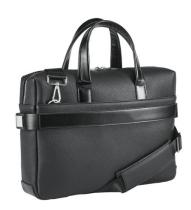

# **Specification**

The EMPIRE II is a classic and sophisticated high quality textured polyfleece briefcase. It has 2 outer pockets with hidden zippers, and several inner pockets in the front, that facilitate storage. The main compartment closes with a zipper and contains 2 padded dividers, compatible with a laptop up to 15'6" and a tablet up to 10". Its design, like all the products in this collection, was thought to the smallest detail which makes the EMPIRE II briefcase the ideal ally for everyday life, which doesn't go unnoticed. The versatility that is shown in the different forms of transport, is also noticeable in its trolley strap. The briefcase is supplied in a non-woven bag. EMPIRE SUITCASE II:  $380 \times 280 \times 80 \text{ mm}$  | Bag:  $500 \times 500 \times 80 \text{ mm}$ 