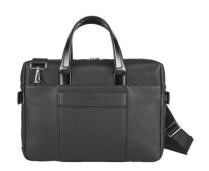

## **Basic informations**

Color: Black

# **Specification**

The EMPIRE II is a classic and sophisticated high quality textured polyfleece briefcase. It has 2 outer pockets with hidden zippers, and several inner pockets in the front, that facilitate storage. The main compartment closes with a zipper and contains 2 padded dividers, compatible with a laptop up to 15'6" and a tablet up to 10". Its design, like all the products in this collection, was thought to the smallest detail which makes the EMPIRE II briefcase the ideal ally for everyday life, which doesn't go unnoticed. The versatility that is shown in the different forms of transport, is also noticeable in its trolley strap. The briefcase is supplied in a non-woven bag. EMPIRE SUITCASE II:  $380 \times 280 \times 80 \text{ mm}$  | Bag:  $500 \times 500 \times 80 \text{ mm}$ 