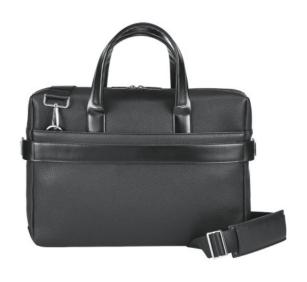

# **Specification**

The EMPIRE II is a classic and sophisticated high quality textured polyfleece briefcase. It has 2 outer pockets with hidden zippers, and several inner pockets in the front, that facilitate storage. The main compartment closes with a zipper and contains 2 padded dividers, compatible with a laptop up to 15'6" and a tablet up to 10". Its design, like all the products in this collection, was thought to the smallest detail which makes the EMPIRE II briefcase the ideal ally for everyday life, which doesn't go unnoticed. The versatility that is shown in the different forms of transport, is also noticeable in its trolley strap. The briefcase is supplied in a non-woven bag. EMPIRE SUITCASE II:  $380 \times 280 \times 80 \text{ mm}$  | Bag:  $500 \times 500 \times 80 \text{ mm}$ 