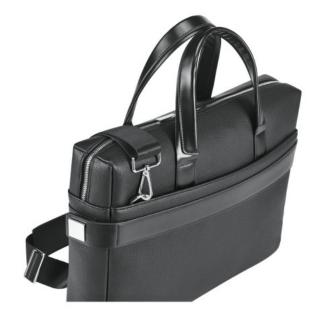

# **Specification**

The EMPIRE II is a classic and sophisticated high quality textured polyfleece briefcase. It has 2 outer pockets with hidden zippers, and several inner pockets in the front, that facilitate storage. The main compartment closes with a zipper and contains 2 padded dividers, compatible with a laptop up to 15'6" and a tablet up to 10". Its design, like all the products in this collection, was thought to the smallest detail which makes the EMPIRE II briefcase the ideal ally for everyday life, which doesn't go unnoticed. The versatility that is shown in the different forms of transport, is also noticeable in its trolley strap. The briefcase is supplied in a non-woven bag. EMPIRE SUITCASE II:  $380 \times 280 \times 80 \text{ mm}$  | Bag:  $500 \times 500 \times 80 \text{ mm}$ 